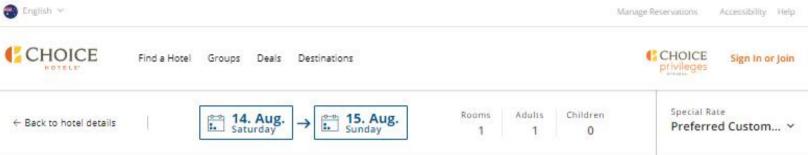

## How to Use Your Corporate ID

- 1. Go to our homepage
- 2. Enter your destination, dates, and room requirements
- 3. Select the **Special Rate** drop down menu
- 4. Select Special Rate/Corporate ID
- 5. Enter your **Corporate ID number**
- 6. Select **Apply**

LEARN MORE

|  | ☆ | $\equiv$ |
|--|---|----------|
|  |   |          |

7. The **Preferred Customer Savings Rate** will appear on the Special Rate

8. Select *Find Hotels* 

How to use your corporate ID

9. Select your hotel and *Check Availability* 