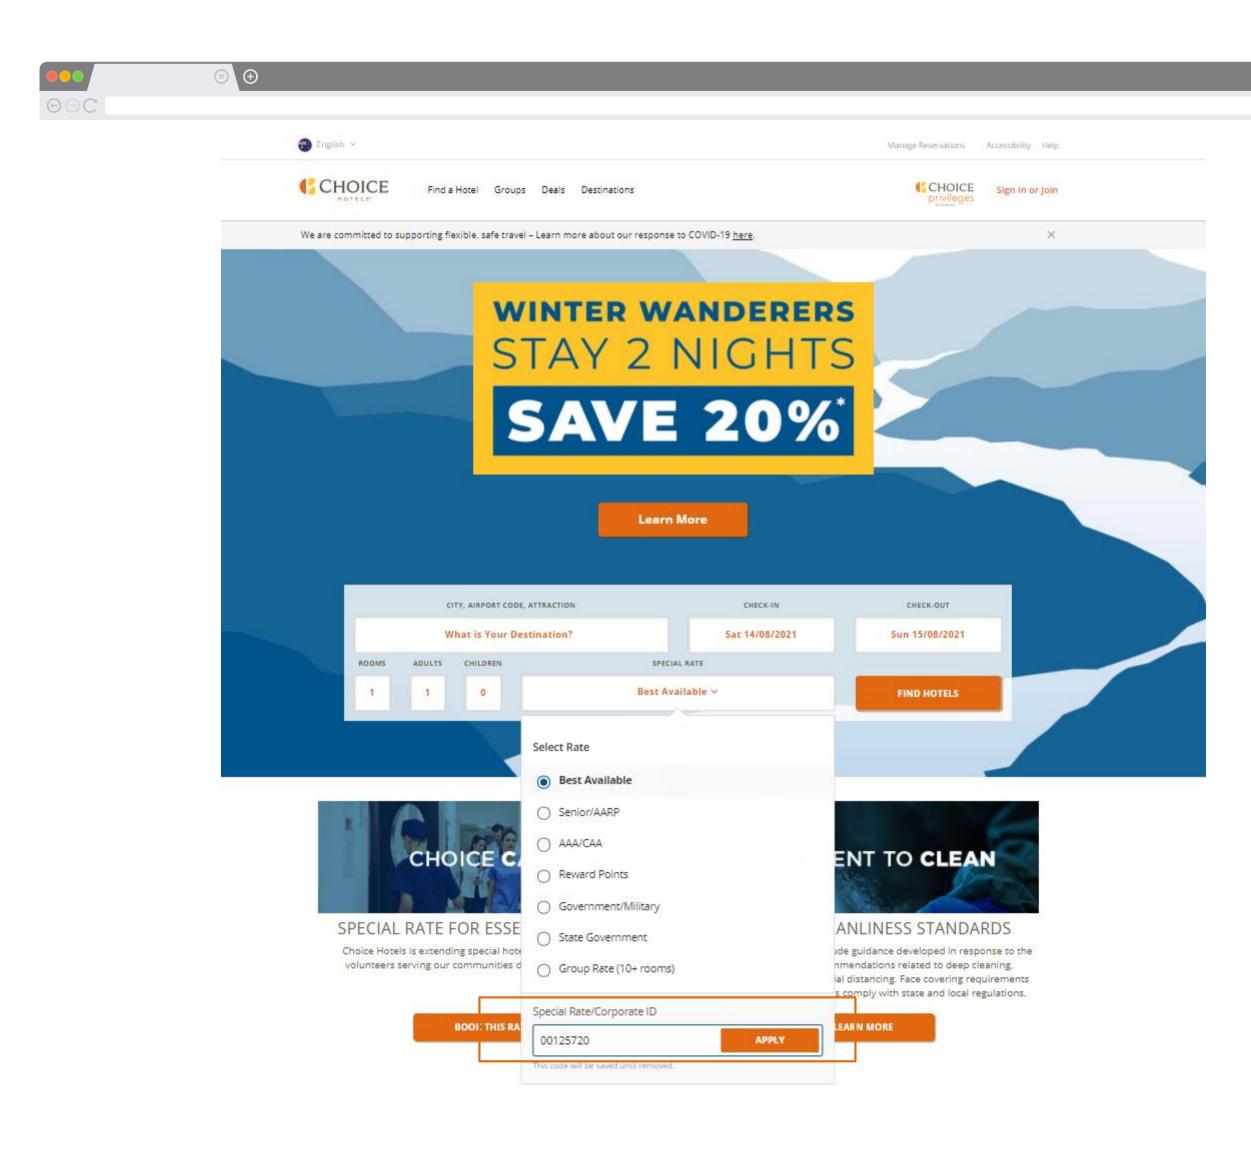

## How to Use Your Corporate ID

- 1. Go to our homepage
- 2. Enter your destination, dates, and room requirements
- 3. Select the **Special Rate** drop down menu
- 4. Select Special Rate/Corporate ID
- 5. Enter your **Corporate ID number**
- 6. Select **Apply**

|                                                | ×        |
|------------------------------------------------|----------|
|                                                |          |
| What is Your Destination? Sat 14/08/2021 Sun 1 | CK-OUT   |
|                                                | /08/2021 |
| ROOMS ADULTS CHILDREN SPECIAL RATE             |          |
| 1 1 0 Preferred Customer Savings Rate V FIND   | HOTELS   |

LEARN MORE

|  | ☆ | $\equiv$ |
|--|---|----------|
|  |   |          |

7. The **Preferred Customer Savings Rate** will appear on the Special Rate

8. Select *Find Hotels* 

How to use your corporate ID

9. Select your hotel and *Check Availability* 